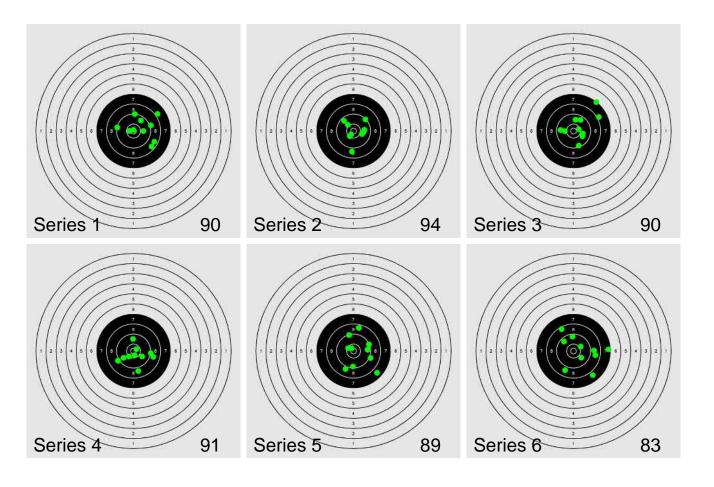

Shooter: Lasse Kurkela

Total score: 537-8X

| Series 1: | 9 | 8  | Χ | 8  | 10 | 8 | 9  | 9  | Χ  | 9  | 90 |
|-----------|---|----|---|----|----|---|----|----|----|----|----|
| Series 2: | 9 | 10 | 9 | 9  | 8  | 9 | 10 | 10 | Χ  | 10 | 94 |
| Series 3: | 7 | 9  | 9 | 10 | 9  | 8 | Χ  | 9  | 10 | 9  | 90 |
| Series 4: | 8 | 8  | Χ | 10 | 9  | 9 | 9  | Χ  | 9  | 9  | 91 |
| Series 5: | 9 | 9  | 7 | Χ  | 9  | 8 | Χ  | 9  | 9  | 9  | 89 |
| Series 6: | 8 | 9  | 7 | 8  | 7  | 9 | 9  | 8  | 10 | 8  | 83 |