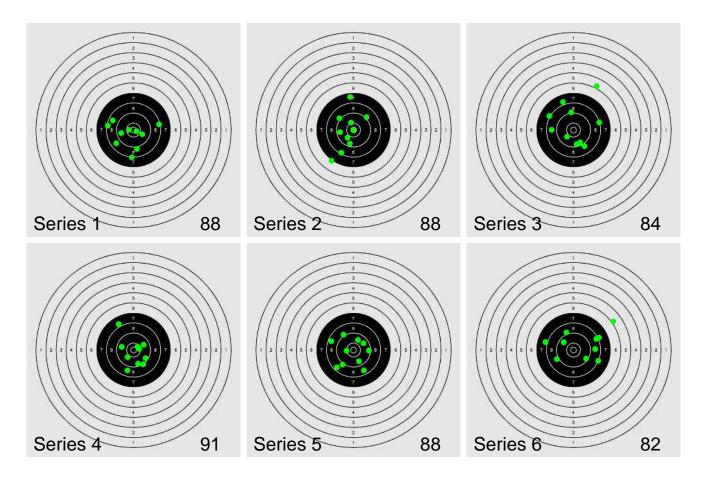

Shooter: Marika Röyhkiö

Total score: 521-5X

| Series 1: | Χ  | Χ | 10 | 9 | 8 | 8 | 8  | 8  | 9 | 8 | 88 |
|-----------|----|---|----|---|---|---|----|----|---|---|----|
| Series 2: | 10 | 7 | 9  | Χ | 9 | 9 | 10 | 9  | 7 | 8 | 88 |
| Series 3: | 9  | 8 | 10 | 9 | 8 | 9 | 6  | 8  | 8 | 9 | 84 |
| Series 4: | 9  | Χ | 10 | 9 | 8 | 9 | Χ  | 8  | 9 | 9 | 91 |
| Series 5: | 8  | 8 | 9  | 9 | 9 | 9 | 9  | 10 | 8 | 9 | 88 |
| Series 6: | 6  | 8 | 8  | 9 | 8 | 8 | 9  | 9  | 9 | 8 | 82 |