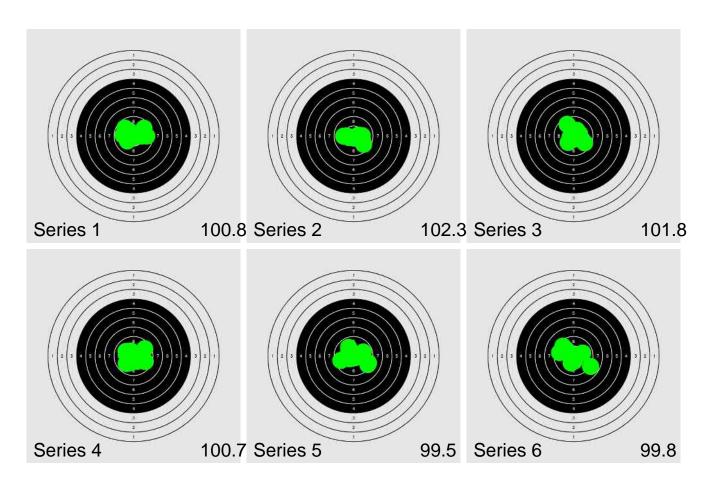

Shooter: Ekaterina Tuomi

Total score: 604.9 (577-31X)

| Series 1: | 10.1 | 10.8 | 9.7  | 9.5  | 10.1 | 9.8  | 10.8 | 9.6  | 10.2 | 10.2 | 100.8 |
|-----------|------|------|------|------|------|------|------|------|------|------|-------|
| Series 2: | 10.7 | 9.9  | 9.6  | 10.6 | 10.0 | 10.2 | 9.9  | 10.5 | 10.5 | 10.4 | 102.3 |
| Series 3: | 10.1 | 10.3 | 10.5 | 9.6  | 10.2 | 9.5  | 10.4 | 10.4 | 10.5 | 10.3 | 101.8 |
| Series 4: | 10.0 | 10.5 | 9.6  | 9.8  | 9.5  | 10.3 | 10.3 | 10.3 | 10.3 | 10.1 | 100.7 |
| Series 5: | 9.8  | 9.9  | 9.5  | 10.6 | 9.2  | 10.4 | 10.0 | 10.3 | 10.6 | 9.2  | 99.5  |
| Series 6: | 10.5 | 10.5 | 10.4 | 10.2 | 10.8 | 8.8  | 9.4  | 9.4  | 9.9  | 9.9  | 99.8  |