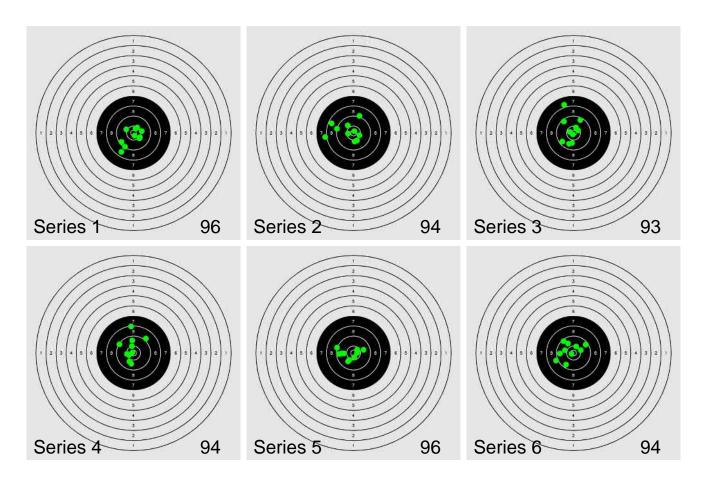

Shooter: Reetta Lustig

Total score: 567-13X

| Series 1: | 8  | 10 | 10 | 9  | 9  | X  | 10 | X  | 10 | 10 | 96 |
|-----------|----|----|----|----|----|----|----|----|----|----|----|
| Series 2: | 9  | 10 | Χ  | 8  | 10 | 10 | 9  | 10 | Χ  | 8  | 94 |
| Series 3: | Χ  | Χ  | 9  | 9  | 9  | 10 | 9  | 8  | Χ  | 9  | 93 |
| Series 4: | 9  | 9  | 9  | 10 | Χ  | 9  | Χ  | 8  | 10 | 10 | 94 |
| Series 5: | 10 | 9  | 9  | 9  | Χ  | 10 | Χ  | Χ  | 10 | 9  | 96 |
| Series 6: | 10 | Χ  | 10 | 9  | 10 | 9  | 9  | 9  | 9  | 9  | 94 |