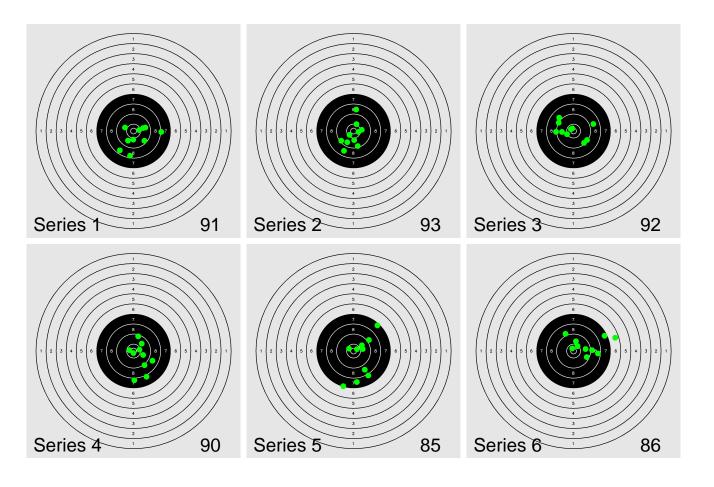

Shooter: Lasse Kurkela

Total score: 537-10X

| Series 1: | 9  | 9 | 8  | 10 | Χ  | 10 | 9  | 8  | 8 | 10 | 91 |
|-----------|----|---|----|----|----|----|----|----|---|----|----|
| Series 2: | 10 | 9 | Χ  | 9  | 10 | 9  | 8  | 10 | 8 | X  | 93 |
| Series 3: | 9  | 9 | 9  | 9  | 8  | 10 | 9  | Χ  | 9 | Χ  | 92 |
| Series 4: | Χ  | 8 | 9  | 9  | 9  | 9  | 10 | Χ  | 8 | 8  | 90 |
| Series 5: | 8  | Χ | 9  | 8  | 10 | Χ  | 7  | 7  | 9 | 7  | 85 |
| Series 6: | X  | 6 | 10 | 9  | 9  | 9  | 9  | 8  | 9 | 7  | 86 |