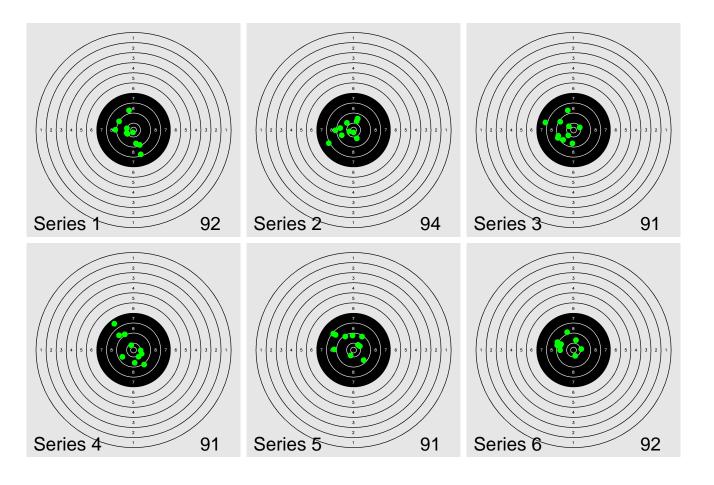

Shooter: Reetta Lustig

Total score: 551-6X

| Series 1: | 8 | 9  | 10 | 9  | 9  | 9  | 8 | Χ  | 10 | 10 | 92 |
|-----------|---|----|----|----|----|----|---|----|----|----|----|
| Series 2: | Χ | Χ  | 9  | 10 | 8  | 10 | 9 | 9  | 10 | 9  | 94 |
| Series 3: | 9 | 10 | 8  | Χ  | 9  | 9  | 8 | 9  | 10 | 9  | 91 |
| Series 4: | 7 | 9  | 9  | 9  | 10 | 8  | 9 | Χ  | 10 | 10 | 91 |
| Series 5: | 9 | 10 | 9  | 9  | 9  | 10 | 8 | 10 | 8  | 9  | 91 |
| Series 6: | 9 | 10 | 9  | 9  | 9  | Χ  | 9 | 9  | 9  | 9  | 92 |