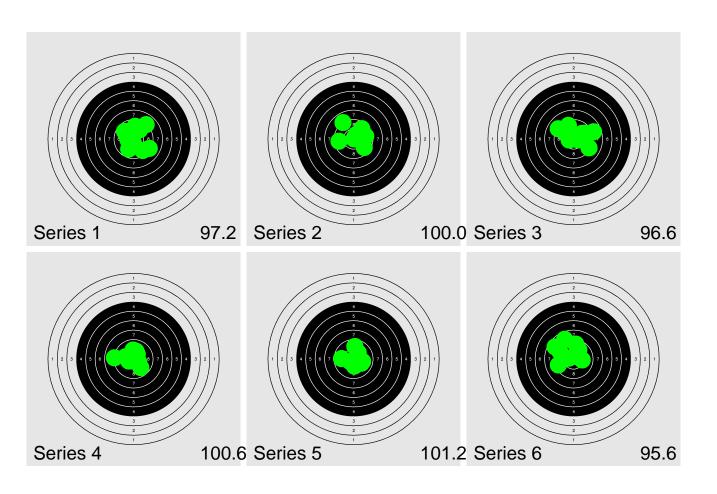

Shooter: Jenni Niskala

Total score: 591.2 (564-23X)

| Series 1: | 9.0  | 10.3 | 9.8  | 9.7  | 9.4  | 10.2 | 8.9  | 10.5 | 9.6  | 9.8  | 97.2  |
|-----------|------|------|------|------|------|------|------|------|------|------|-------|
| Series 2: | 10.6 | 9.5  | 8.9  | 10.4 | 10.9 | 10.7 | 9.4  | 10.5 | 9.5  | 9.6  | 100.0 |
| Series 3: | 9.1  | 10.5 | 8.7  | 9.4  | 10.2 | 9.9  | 9.8  | 9.0  | 9.6  | 10.4 | 96.6  |
| Series 4: | 10.3 | 9.8  | 10.4 | 10.1 | 8.9  | 10.3 | 10.4 | 10.0 | 10.1 | 10.3 | 100.6 |
| Series 5: | 9.7  | 10.2 | 10.1 | 10.4 | 10.0 | 10.4 | 10.0 | 10.5 | 10.3 | 9.6  | 101.2 |
| Series 6: | 9.2  | 9.8  | 8.6  | 10.0 | 9.3  | 10.4 | 10.6 | 9.8  | 8.6  | 9.3  | 95.6  |