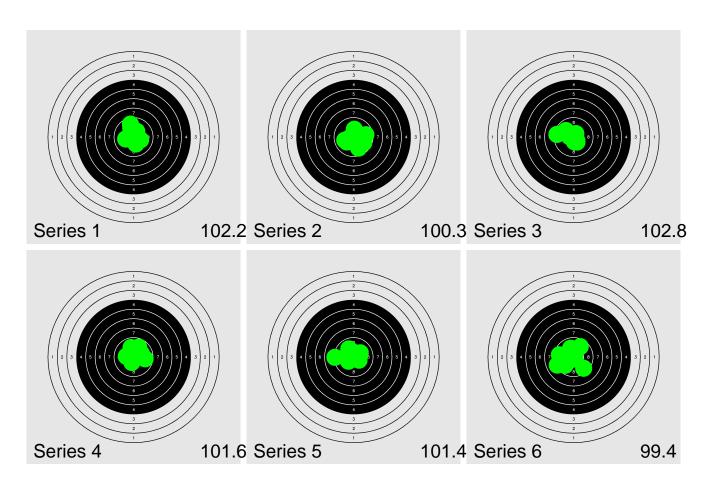

Shooter: Ekaterina Tuomi

Total score: 607.7 (582-34X)

| Series 1: | 10.2 | 10.2 | 10.7 | 10.1 | 9.5  | 9.9  | 10.3 | 10.2 | 10.3 | 10.8 | 102.2 |
|-----------|------|------|------|------|------|------|------|------|------|------|-------|
| Series 2: | 10.2 | 10.0 | 10.5 | 9.7  | 9.6  | 10.1 | 9.7  | 10.5 | 9.9  | 10.1 | 100.3 |
| Series 3: | 10.5 | 10.8 | 9.9  | 9.2  | 10.3 | 10.7 | 10.4 | 10.4 | 10.1 | 10.5 | 102.8 |
| Series 4: | 9.9  | 10.4 | 10.0 | 9.7  | 10.6 | 10.3 | 10.2 | 10.4 | 9.8  | 10.3 | 101.6 |
| Series 5: | 10.3 | 10.4 | 10.3 | 10.4 | 10.1 | 9.0  | 10.3 | 9.9  | 10.4 | 10.3 | 101.4 |
| Series 6: | 9.4  | 10.7 | 10.7 | 10.4 | 9.7  | 10.5 | 9.4  | 10.0 | 9.6  | 9.0  | 99.4  |